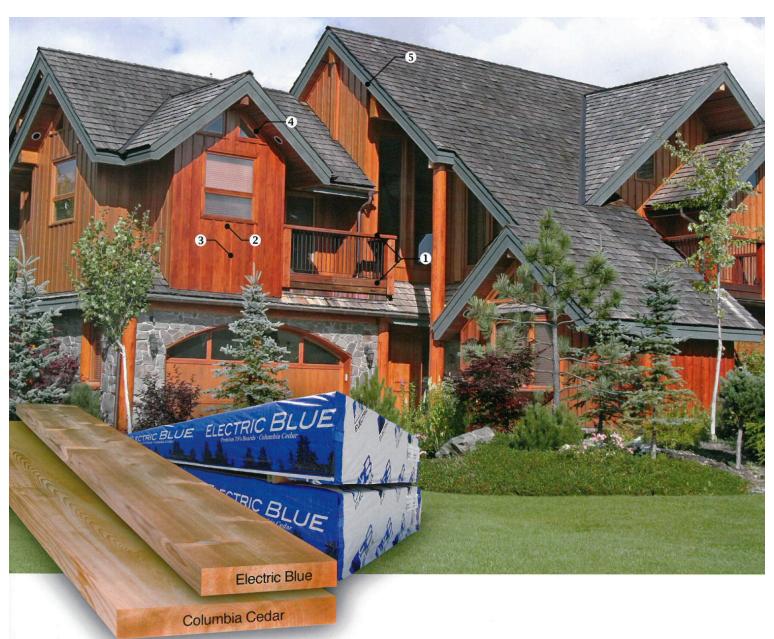

## A few of the many uses for Electric Blue

- (1) Deck Rails and Trim
- (2) Battens
- (3) Boards
- (4) Window Trim
- (5) Fascia Boards

## **Specifications**

- 7/8" Thick
- S1S2E with 100% surfaced back and two edges
- Widths: 4" to 12"
- *Lengths:* 8' to 16'
- No wane and can be used as a reversible product
- Follows WCLIB #17 grade rule book, paragraph 111E allowing 10 to 15% 111F
- Machine waxed and branded on both ends